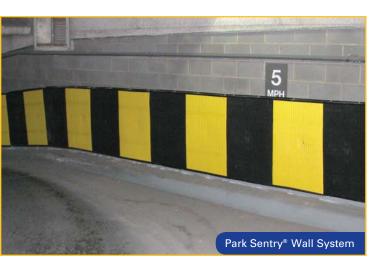

## Park Sentry® Wall System

The Park Sentry Wall System provides a tough layer of protection to walls vulnerable to vehicle collision damage. Easy to install, the wall system adheres to the space using pre-mounted wall clips. Park Sentry products

combine the scratch resistant properties of surface protectors with energy absorbing materials to form a comprehensive damage reduction system.

Park Sentry® Wall system includes: three panels per per carton. Wall clips purchased separately.