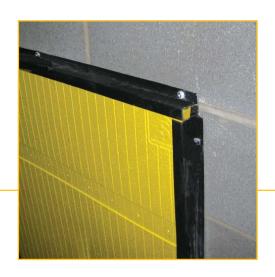

## **Product Details**

- Wall system panels are made of ARPRO® the same high performance material used in automobile bumper systems.
- Easy to install. Adheres to the space using pre-mounted wall clips.
- Panels are approximately 40" tall and 28" wide with cutting guides allow for error free downsizing.
- Extensions are available to fit larger areas, making the Park Sentry Wall
   System adjusts to fit virtually any size wall
- Available in two standard colors yellow and black. Can be mixed to create a color combination that increases visibility. Custom colors are available by request
- Oil, chemical and water resistant. Can be made flame retardant.
- 100% recyclable materials.

## Park Sentry® Wall System

The Park Sentry Wall System provides a tough layer of protection to walls vulnerable to vehicle collision damage. Easy to install, the wall system adheres to the space using pre-mounted wall clips. Park Sentry products