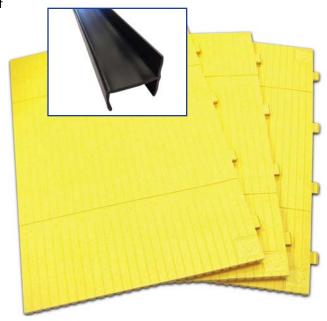

## **Product Details**

- Wall system panels are made of ARPRO® the same high performance material used in automobile bumper systems.
- Easy to install. Adheres to the space using pre-mounted wall clips.
- Panels are approximately 40" tall and 28" wide with cutting guides allow for error free downsizing.
- Extensions are available to fit larger areas, making the Park Sentry Wall
   System adjusts to fit virtually any size wall
- Available in two standard colors yellow and black. Can be mixed to create a color combination that increases visibility. Custom colors are available by request
- Oil, chemical and water resistant. Can be made flame retardant.
- 100% recyclable materials.

combine the scratch resistant properties of surface protectors with energy absorbing materials to form a comprehensive damage reduction system.

Park Sentry® Wall system includes: three panels per per carton. Wall clips purchased separately.